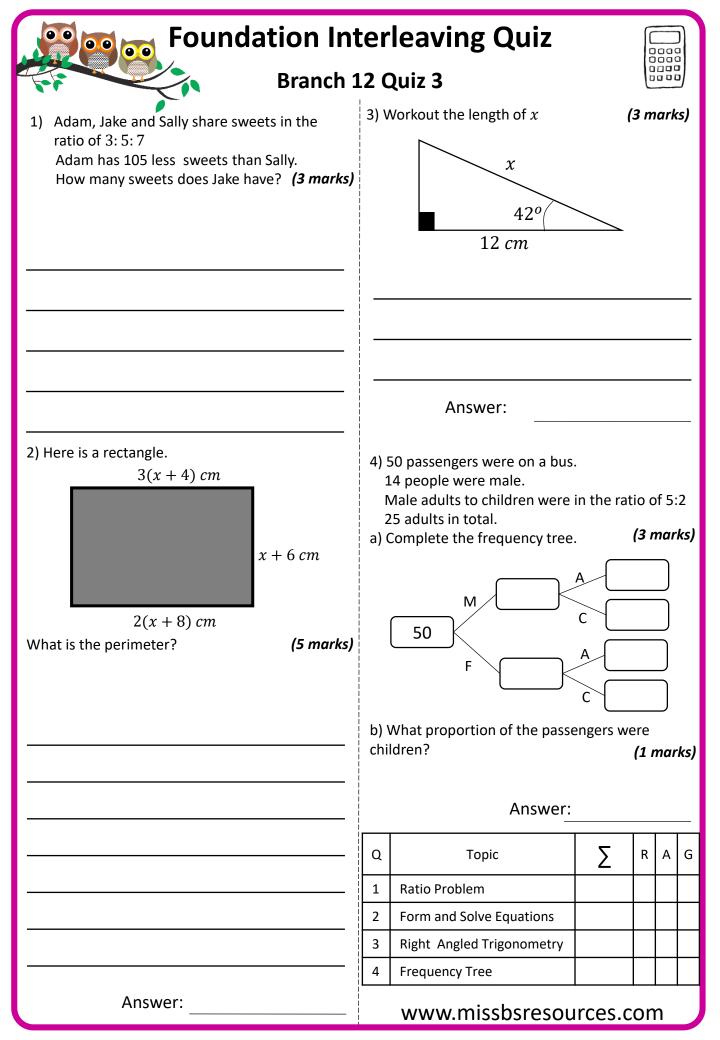

| Foundation Interleaving Quiz                                                                                                                                                                                                                                                                                                  |                                                                                                                                                                                                                                                                                                                                                                                                                                                                                                                                                                                                                                                                                                                                                                                                                                                                                                                                                                                                                                                                                                                                                                                                                                                                                                                                                                                                                                                                                                                                                                                                                                                                                                                                                                                                                                                                                                                                                                                                                                                                                                                                                                                                                                                                                                           |                                                                                 |   |   |   |   |  |  |  |  |  |  |
|-------------------------------------------------------------------------------------------------------------------------------------------------------------------------------------------------------------------------------------------------------------------------------------------------------------------------------|-----------------------------------------------------------------------------------------------------------------------------------------------------------------------------------------------------------------------------------------------------------------------------------------------------------------------------------------------------------------------------------------------------------------------------------------------------------------------------------------------------------------------------------------------------------------------------------------------------------------------------------------------------------------------------------------------------------------------------------------------------------------------------------------------------------------------------------------------------------------------------------------------------------------------------------------------------------------------------------------------------------------------------------------------------------------------------------------------------------------------------------------------------------------------------------------------------------------------------------------------------------------------------------------------------------------------------------------------------------------------------------------------------------------------------------------------------------------------------------------------------------------------------------------------------------------------------------------------------------------------------------------------------------------------------------------------------------------------------------------------------------------------------------------------------------------------------------------------------------------------------------------------------------------------------------------------------------------------------------------------------------------------------------------------------------------------------------------------------------------------------------------------------------------------------------------------------------------------------------------------------------------------------------------------------------|---------------------------------------------------------------------------------|---|---|---|---|--|--|--|--|--|--|
| Branch 12 Quiz 1                                                                                                                                                                                                                                                                                                              |                                                                                                                                                                                                                                                                                                                                                                                                                                                                                                                                                                                                                                                                                                                                                                                                                                                                                                                                                                                                                                                                                                                                                                                                                                                                                                                                                                                                                                                                                                                                                                                                                                                                                                                                                                                                                                                                                                                                                                                                                                                                                                                                                                                                                                                                                                           |                                                                                 |   |   |   |   |  |  |  |  |  |  |
| 1) Estimate the value of (2 marks)<br>$\frac{\sqrt{396} + 15.9}{3.246}$                                                                                                                                                                                                                                                       | 3) George is packing boxes to be shipped to a store. How many boxes of crackers will fit inside each box? (3 marks)<br>$\begin{array}{r} & & & & & \\ & & & & & \\ & & & & & \\ & & & & & \\ & & & & & \\ & & & & & \\ & & & & & \\ & & & & & \\ & & & & & \\ & & & & & \\ & & & & & \\ & & & & & \\ & & & & & \\ & & & & & \\ & & & & & \\ & & & & & \\ & & & & & \\ & & & & & \\ & & & & & \\ & & & & & \\ & & & & & \\ & & & & & \\ & & & & & \\ & & & & & \\ & & & & & \\ & & & & & \\ & & & & & \\ & & & & & \\ & & & & & \\ & & & & & \\ & & & & & \\ & & & & & \\ & & & & & \\ & & & & & \\ & & & & & \\ & & & & & \\ & & & & & \\ & & & & & \\ & & & & & \\ & & & & & \\ & & & & & \\ & & & & & \\ & & & & & \\ & & & & & \\ & & & & & \\ & & & & & \\ & & & & & \\ & & & & & \\ & & & & & \\ & & & & & \\ & & & & & \\ & & & & & \\ & & & & & \\ & & & & & \\ & & & & & \\ & & & & & \\ & & & & & \\ & & & & & \\ & & & & & \\ & & & & & \\ & & & & & \\ & & & & & \\ & & & & & \\ & & & & & \\ & & & & & \\ & & & & & \\ & & & & & \\ & & & & & \\ & & & & & \\ & & & & & \\ & & & & & \\ & & & & & \\ & & & & & \\ & & & & & \\ & & & & & \\ & & & & & \\ & & & & & \\ & & & & & \\ & & & & & \\ & & & & & \\ & & & & & \\ & & & & & \\ & & & & & \\ & & & & & \\ & & & & & \\ & & & & & \\ & & & & & \\ & & & & & \\ & & & & & \\ & & & & & \\ & & & & & \\ & & & & & \\ & & & & & \\ & & & & & \\ & & & & & \\ & & & & & \\ & & & & & \\ & & & & & \\ & & & & & \\ & & & & & \\ & & & & & \\ & & & & & \\ & & & & & \\ & & & & & \\ & & & & & \\ & & & & & \\ & & & & & \\ & & & & & \\ & & & & & \\ & & & & & \\ & & & & & \\ & & & & & \\ & & & & & \\ & & & & & \\ & & & & & \\ & & & & & \\ & & & & & \\ & & & & & \\ & & & & & \\ & & & & & \\ & & & & & \\ & & & & & \\ & & & & & \\ & & & & & \\ & & & & & \\ & & & & & \\ & & & & & \\ & & & & & \\ & & & & & \\ & & & & & \\ & & & & & \\ & & & & & \\ & & & & & \\ & & & & & \\ & & & & & \\ & & & & & \\ & & & & & \\ & & & & & \\ & & & & & \\ & & & & & & \\ & & & & & & \\ & & & & & & \\ & & & & & & \\ & & & & & & \\ & & & & & & \\ & & & & & & \\ & & & & & & \\ & & & & & & \\ & & & & & & \\ & & & & & & \\ & & & & & & \\ & & & & & & \\ & & & & & & \\ & & & & & & \\ & & & & & & \\ & & & & & & \\ & & & & & & \\ & $ |                                                                                 |   |   |   |   |  |  |  |  |  |  |
| Answer:                                                                                                                                                                                                                                                                                                                       |                                                                                                                                                                                                                                                                                                                                                                                                                                                                                                                                                                                                                                                                                                                                                                                                                                                                                                                                                                                                                                                                                                                                                                                                                                                                                                                                                                                                                                                                                                                                                                                                                                                                                                                                                                                                                                                                                                                                                                                                                                                                                                                                                                                                                                                                                                           |                                                                                 |   |   |   |   |  |  |  |  |  |  |
| 2) Miss B buys 22 bags of sweets for her form class. There are x bags that cost 10p each. There are y bags that cost 8p each. a) Write down an equation connecting x and y. (1 mark) Answer: b) The total cost of the bags is £1.92. Use algebra to work out the values of x and y. You must show your working out. (4 marks) |                                                                                                                                                                                                                                                                                                                                                                                                                                                                                                                                                                                                                                                                                                                                                                                                                                                                                                                                                                                                                                                                                                                                                                                                                                                                                                                                                                                                                                                                                                                                                                                                                                                                                                                                                                                                                                                                                                                                                                                                                                                                                                                                                                                                                                                                                                           | <b>1753?</b><br>Four of the cards are faced upwards and one is facing downwards |   |   |   |   |  |  |  |  |  |  |
|                                                                                                                                                                                                                                                                                                                               | Q                                                                                                                                                                                                                                                                                                                                                                                                                                                                                                                                                                                                                                                                                                                                                                                                                                                                                                                                                                                                                                                                                                                                                                                                                                                                                                                                                                                                                                                                                                                                                                                                                                                                                                                                                                                                                                                                                                                                                                                                                                                                                                                                                                                                                                                                                                         | Торіс                                                                           | Σ | R | А | G |  |  |  |  |  |  |
|                                                                                                                                                                                                                                                                                                                               | 1                                                                                                                                                                                                                                                                                                                                                                                                                                                                                                                                                                                                                                                                                                                                                                                                                                                                                                                                                                                                                                                                                                                                                                                                                                                                                                                                                                                                                                                                                                                                                                                                                                                                                                                                                                                                                                                                                                                                                                                                                                                                                                                                                                                                                                                                                                         | Estimation                                                                      |   |   |   |   |  |  |  |  |  |  |
|                                                                                                                                                                                                                                                                                                                               | 2                                                                                                                                                                                                                                                                                                                                                                                                                                                                                                                                                                                                                                                                                                                                                                                                                                                                                                                                                                                                                                                                                                                                                                                                                                                                                                                                                                                                                                                                                                                                                                                                                                                                                                                                                                                                                                                                                                                                                                                                                                                                                                                                                                                                                                                                                                         | Simultaneous Equations                                                          |   |   |   |   |  |  |  |  |  |  |
|                                                                                                                                                                                                                                                                                                                               | 3                                                                                                                                                                                                                                                                                                                                                                                                                                                                                                                                                                                                                                                                                                                                                                                                                                                                                                                                                                                                                                                                                                                                                                                                                                                                                                                                                                                                                                                                                                                                                                                                                                                                                                                                                                                                                                                                                                                                                                                                                                                                                                                                                                                                                                                                                                         | Perimeter, Area and Volume                                                      |   |   |   |   |  |  |  |  |  |  |
|                                                                                                                                                                                                                                                                                                                               | 4                                                                                                                                                                                                                                                                                                                                                                                                                                                                                                                                                                                                                                                                                                                                                                                                                                                                                                                                                                                                                                                                                                                                                                                                                                                                                                                                                                                                                                                                                                                                                                                                                                                                                                                                                                                                                                                                                                                                                                                                                                                                                                                                                                                                                                                                                                         | Averages                                                                        |   |   |   |   |  |  |  |  |  |  |
| x = $y = $ www.missbsresources.com                                                                                                                                                                                                                                                                                            |                                                                                                                                                                                                                                                                                                                                                                                                                                                                                                                                                                                                                                                                                                                                                                                                                                                                                                                                                                                                                                                                                                                                                                                                                                                                                                                                                                                                                                                                                                                                                                                                                                                                                                                                                                                                                                                                                                                                                                                                                                                                                                                                                                                                                                                                                                           |                                                                                 |   |   |   |   |  |  |  |  |  |  |