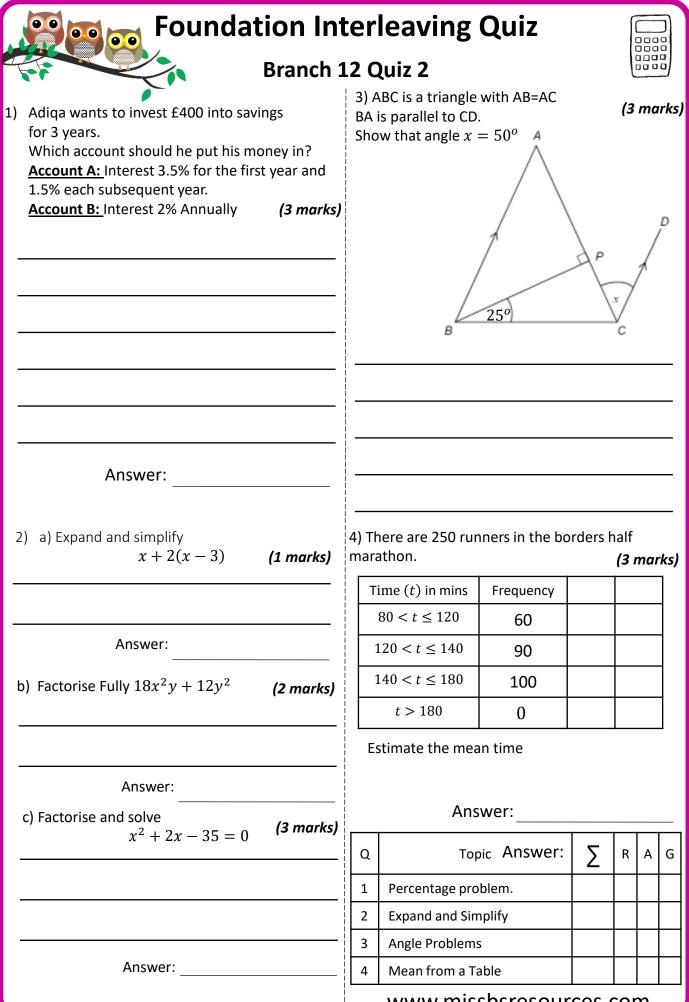

| Foundation Interleaving Quiz                                                                                                                                                                                                                                                                                                  |                                                                                                                                                                                                                                                                                                                                                                                                                                                                                                                                                                                                                                                                                                                                                                                                                                                                                                                                                                                                                                                                                                                                                                                                                                                                                                                                                                                                                                                                                                                                                                                                                                                                                                                                                                                                                                                                                                                                                                                                                                                                                                                                                                                                                                                                                                           |                                                                                 |   |   |   |   |  |  |  |  |  |  |
|-------------------------------------------------------------------------------------------------------------------------------------------------------------------------------------------------------------------------------------------------------------------------------------------------------------------------------|-----------------------------------------------------------------------------------------------------------------------------------------------------------------------------------------------------------------------------------------------------------------------------------------------------------------------------------------------------------------------------------------------------------------------------------------------------------------------------------------------------------------------------------------------------------------------------------------------------------------------------------------------------------------------------------------------------------------------------------------------------------------------------------------------------------------------------------------------------------------------------------------------------------------------------------------------------------------------------------------------------------------------------------------------------------------------------------------------------------------------------------------------------------------------------------------------------------------------------------------------------------------------------------------------------------------------------------------------------------------------------------------------------------------------------------------------------------------------------------------------------------------------------------------------------------------------------------------------------------------------------------------------------------------------------------------------------------------------------------------------------------------------------------------------------------------------------------------------------------------------------------------------------------------------------------------------------------------------------------------------------------------------------------------------------------------------------------------------------------------------------------------------------------------------------------------------------------------------------------------------------------------------------------------------------------|---------------------------------------------------------------------------------|---|---|---|---|--|--|--|--|--|--|
| Branch 12 Quiz 1                                                                                                                                                                                                                                                                                                              |                                                                                                                                                                                                                                                                                                                                                                                                                                                                                                                                                                                                                                                                                                                                                                                                                                                                                                                                                                                                                                                                                                                                                                                                                                                                                                                                                                                                                                                                                                                                                                                                                                                                                                                                                                                                                                                                                                                                                                                                                                                                                                                                                                                                                                                                                                           |                                                                                 |   |   |   |   |  |  |  |  |  |  |
| 1) Estimate the value of (2 marks)<br>$\frac{\sqrt{396} + 15.9}{3.246}$                                                                                                                                                                                                                                                       | 3) George is packing boxes to be shipped to a store. How many boxes of crackers will fit inside each box? (3 marks)<br>$\begin{array}{r} & & & & & \\ & & & & & \\ & & & & & \\ & & & & & \\ & & & & & \\ & & & & & \\ & & & & & \\ & & & & & \\ & & & & & \\ & & & & & \\ & & & & & \\ & & & & & \\ & & & & & \\ & & & & & \\ & & & & & \\ & & & & & \\ & & & & & \\ & & & & & \\ & & & & & \\ & & & & & \\ & & & & & \\ & & & & & \\ & & & & & \\ & & & & & \\ & & & & & \\ & & & & & \\ & & & & & \\ & & & & & \\ & & & & & \\ & & & & & \\ & & & & & \\ & & & & & \\ & & & & & \\ & & & & & \\ & & & & & \\ & & & & & \\ & & & & & \\ & & & & & \\ & & & & & \\ & & & & & \\ & & & & & \\ & & & & & \\ & & & & & \\ & & & & & \\ & & & & & \\ & & & & & \\ & & & & & \\ & & & & & \\ & & & & & \\ & & & & & \\ & & & & & \\ & & & & & \\ & & & & & \\ & & & & & \\ & & & & & \\ & & & & & \\ & & & & & \\ & & & & & \\ & & & & & \\ & & & & & \\ & & & & & \\ & & & & & \\ & & & & & \\ & & & & & \\ & & & & & \\ & & & & & \\ & & & & & \\ & & & & & \\ & & & & & \\ & & & & & \\ & & & & & \\ & & & & & \\ & & & & & \\ & & & & & \\ & & & & & \\ & & & & & \\ & & & & & \\ & & & & & \\ & & & & & \\ & & & & & \\ & & & & & \\ & & & & & \\ & & & & & \\ & & & & & \\ & & & & & \\ & & & & & \\ & & & & & \\ & & & & & \\ & & & & & \\ & & & & & \\ & & & & & \\ & & & & & \\ & & & & & \\ & & & & & \\ & & & & & \\ & & & & & \\ & & & & & \\ & & & & & \\ & & & & & \\ & & & & & \\ & & & & & \\ & & & & & \\ & & & & & \\ & & & & & \\ & & & & & \\ & & & & & \\ & & & & & \\ & & & & & \\ & & & & & \\ & & & & & \\ & & & & & \\ & & & & & \\ & & & & & \\ & & & & & \\ & & & & & \\ & & & & & \\ & & & & & \\ & & & & & \\ & & & & & \\ & & & & & \\ & & & & & \\ & & & & & \\ & & & & & \\ & & & & & \\ & & & & & \\ & & & & & \\ & & & & & \\ & & & & & \\ & & & & & \\ & & & & & \\ & & & & & \\ & & & & & \\ & & & & & \\ & & & & & \\ & & & & & \\ & & & & & \\ & & & & & \\ & & & & & \\ & & & & & \\ & & & & & & \\ & & & & & & \\ & & & & & & \\ & & & & & & \\ & & & & & & \\ & & & & & & \\ & & & & & & \\ & & & & & & \\ & & & & & & \\ & & & & & & \\ & & & & & & \\ & & & & & & \\ & & & & & & \\ & & & & & & \\ & & & & & & \\ & & & & & & \\ & & & & & & \\ & & & & & & \\ & $ |                                                                                 |   |   |   |   |  |  |  |  |  |  |
| Answer:                                                                                                                                                                                                                                                                                                                       |                                                                                                                                                                                                                                                                                                                                                                                                                                                                                                                                                                                                                                                                                                                                                                                                                                                                                                                                                                                                                                                                                                                                                                                                                                                                                                                                                                                                                                                                                                                                                                                                                                                                                                                                                                                                                                                                                                                                                                                                                                                                                                                                                                                                                                                                                                           |                                                                                 |   |   |   |   |  |  |  |  |  |  |
| 2) Miss B buys 22 bags of sweets for her form class. There are x bags that cost 10p each. There are y bags that cost 8p each. a) Write down an equation connecting x and y. (1 mark) Answer: b) The total cost of the bags is £1.92. Use algebra to work out the values of x and y. You must show your working out. (4 marks) |                                                                                                                                                                                                                                                                                                                                                                                                                                                                                                                                                                                                                                                                                                                                                                                                                                                                                                                                                                                                                                                                                                                                                                                                                                                                                                                                                                                                                                                                                                                                                                                                                                                                                                                                                                                                                                                                                                                                                                                                                                                                                                                                                                                                                                                                                                           | <b>1753?</b><br>Four of the cards are faced upwards and one is facing downwards |   |   |   |   |  |  |  |  |  |  |
|                                                                                                                                                                                                                                                                                                                               | Q                                                                                                                                                                                                                                                                                                                                                                                                                                                                                                                                                                                                                                                                                                                                                                                                                                                                                                                                                                                                                                                                                                                                                                                                                                                                                                                                                                                                                                                                                                                                                                                                                                                                                                                                                                                                                                                                                                                                                                                                                                                                                                                                                                                                                                                                                                         | Торіс                                                                           | Σ | R | А | G |  |  |  |  |  |  |
|                                                                                                                                                                                                                                                                                                                               | 1                                                                                                                                                                                                                                                                                                                                                                                                                                                                                                                                                                                                                                                                                                                                                                                                                                                                                                                                                                                                                                                                                                                                                                                                                                                                                                                                                                                                                                                                                                                                                                                                                                                                                                                                                                                                                                                                                                                                                                                                                                                                                                                                                                                                                                                                                                         | Estimation                                                                      |   |   |   |   |  |  |  |  |  |  |
|                                                                                                                                                                                                                                                                                                                               | 2                                                                                                                                                                                                                                                                                                                                                                                                                                                                                                                                                                                                                                                                                                                                                                                                                                                                                                                                                                                                                                                                                                                                                                                                                                                                                                                                                                                                                                                                                                                                                                                                                                                                                                                                                                                                                                                                                                                                                                                                                                                                                                                                                                                                                                                                                                         | Simultaneous Equations                                                          |   |   |   |   |  |  |  |  |  |  |
|                                                                                                                                                                                                                                                                                                                               | 3                                                                                                                                                                                                                                                                                                                                                                                                                                                                                                                                                                                                                                                                                                                                                                                                                                                                                                                                                                                                                                                                                                                                                                                                                                                                                                                                                                                                                                                                                                                                                                                                                                                                                                                                                                                                                                                                                                                                                                                                                                                                                                                                                                                                                                                                                                         | Perimeter, Area and Volume                                                      |   |   |   |   |  |  |  |  |  |  |
|                                                                                                                                                                                                                                                                                                                               | 4                                                                                                                                                                                                                                                                                                                                                                                                                                                                                                                                                                                                                                                                                                                                                                                                                                                                                                                                                                                                                                                                                                                                                                                                                                                                                                                                                                                                                                                                                                                                                                                                                                                                                                                                                                                                                                                                                                                                                                                                                                                                                                                                                                                                                                                                                                         | Averages                                                                        |   |   |   |   |  |  |  |  |  |  |
| x = $y = $ www.missbsresources.com                                                                                                                                                                                                                                                                                            |                                                                                                                                                                                                                                                                                                                                                                                                                                                                                                                                                                                                                                                                                                                                                                                                                                                                                                                                                                                                                                                                                                                                                                                                                                                                                                                                                                                                                                                                                                                                                                                                                                                                                                                                                                                                                                                                                                                                                                                                                                                                                                                                                                                                                                                                                                           |                                                                                 |   |   |   |   |  |  |  |  |  |  |